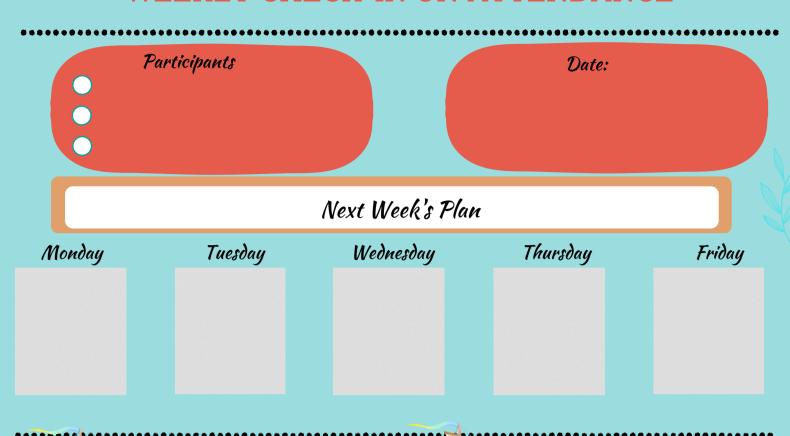

#### WEEKLY CHECK-IN ON ATTENDANCE

SARB New Enrollment

| New Students Enrollment |              |       |  |  |  |  |
|-------------------------|--------------|-------|--|--|--|--|
| Student Name            | Teacher Name | Grade |  |  |  |  |
|                         |              |       |  |  |  |  |
|                         |              |       |  |  |  |  |
|                         |              |       |  |  |  |  |