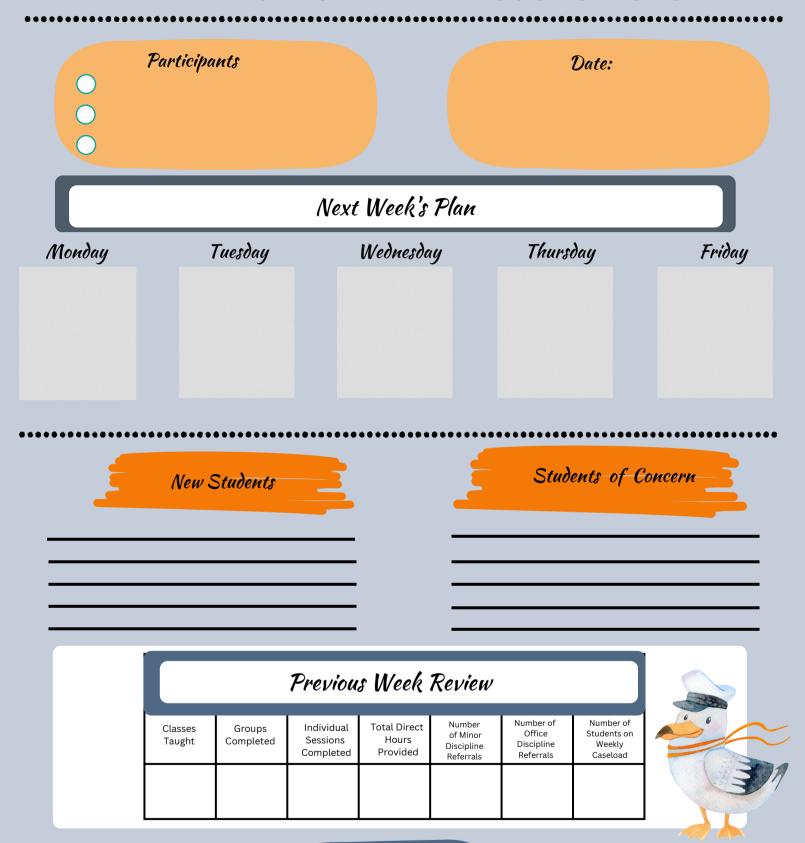

#### **WEEKLY CHECK-IN WITH COUNSELORS**

Ideas/Groups to address Student Mental Health issues? School Safety Club Update

#### **Questions:**

- 1. Do you have any unanswered questions?
- 2. What was one thing you believe you did well at this week?
- 3. What is one thing you wished you could do a replay? How will you do it next time?