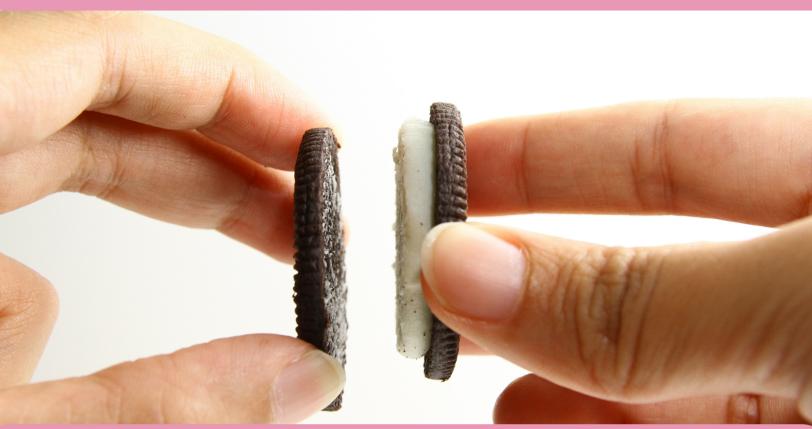

# **National Oreo Cookie Day**

WHAT IS YOUR FAVORITE WAY TO EAT AN OREO?

Circle your favorite way to eat an oreo

- Pull apart and eat only the delicious icing inside
- It's a plain oreo for me
- Dip that cookie in melted chocolate
- or
- Oreo, chocolate and sprinkles is the best