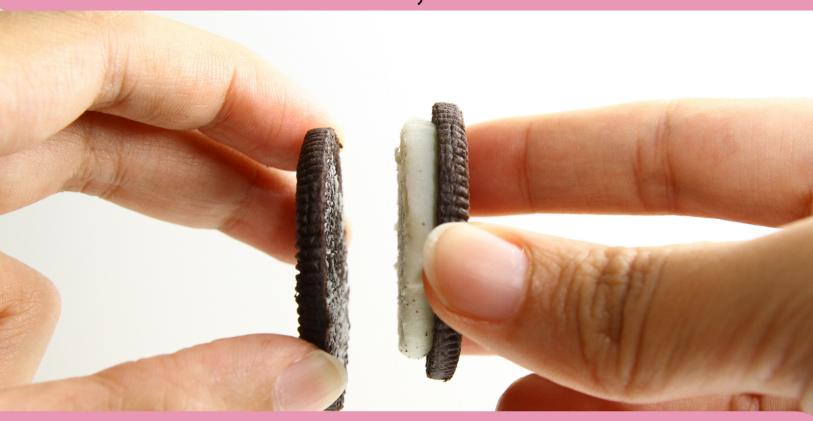

# **National Oreo Cookie Day**

WHAT IS YOUR FAVORITE WAY TO EAT AN OREO?

Circle your favorite way to eat an oreo

- Pull apart and eat only the delicious icing inside
- It's a plain oreo for me
- Dip that cookie in melted chocolate
- or
- Oreo, chocolate and sprinkles is the best